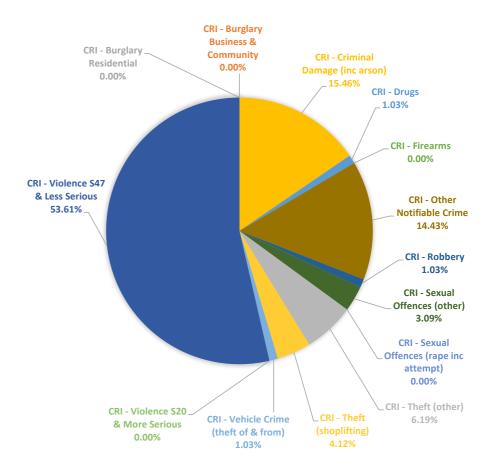

## Crimes in Saltash Town. June 21st to July 21st 2024

| Saltash Town ( Pill BS2C, Essa BS2F, Burraton BS2G, St Stephens BS2H) | June 21 to July<br>21 2023 | June 21 to July<br>21 2024 | Increase | <u>%</u>  |
|-----------------------------------------------------------------------|----------------------------|----------------------------|----------|-----------|
|                                                                       | 21 2023                    | 21 2024                    |          | Increase  |
| CRI - Blackmail                                                       |                            |                            |          |           |
| CRI - Burglary Business & Community                                   | 1                          | 0                          | -1       | -100%     |
| CRI - Burglary Residential                                            | 1                          | 0                          | -1       | -100%     |
| CRI - Criminal Damage (inc arson)                                     | 8                          | 15                         | 7        | 88%       |
| CRI - Drugs                                                           | 2                          | 1                          | -1       | -50%      |
| CRI - Firearms                                                        | 2                          | 0                          | -2       | -100%     |
| CRI - Fraud & Forgery                                                 |                            |                            |          |           |
| CRI - Kidnapping                                                      |                            |                            |          |           |
| CRI - Money Laundering                                                |                            |                            |          |           |
| CRI - Other Notifiable Crime                                          | 5                          | 14                         | 9        | 180%      |
| CRI - Robbery                                                         | 0                          | 1                          | 1        | Increase  |
| CRI - Sexual Offences (other)                                         | 15                         | 3                          | -12      | -80%      |
| CRI - Sexual Offences (rape inc attemp                                | 3                          | 0                          | -3       | -100%     |
| CRI -Theft (Cycle)                                                    |                            |                            |          |           |
| CRI - Theft (other)                                                   | 10                         | 6                          | -4       | -40%      |
| CRI - Theft (shoplifting)                                             | 2                          | 4                          | 2        | 100%      |
| CRI - Vehicle Crime (theft of & from)                                 | 3                          | 1                          | -2       | -67%      |
| CRI - Violence S20 & More Serious                                     | 3                          | 0                          | -3       | -100%     |
| CRI - Violence S47 & Less Serious                                     | 37                         | 52                         | 15       | 41%       |
| TOTAL                                                                 | <u>92</u>                  | <u>97</u>                  | <u>5</u> | <u>5%</u> |